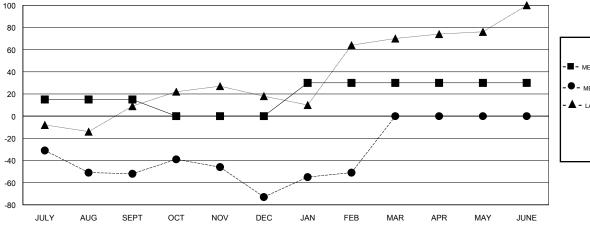

## MAHESH CHITNIS **LOCATION NEW YORK GMT CA** Clubs Members RESULTS FOR 2017-2018 RESULTS FOR 2017-2018 NEW CLUB GOAL NEW CLUBS DROPPED CLUBS MEMBER GROWTH NET MEMBER GROWTH DROPPED QUARTER QUARTER GOAL ACTUAL MEMBERS ACTUAL (including transfers) 0 0 15 36 80 JULY/AUG/SEPT JULY/AUG/SEPT -15 46 65 OCT/NOV/DEC OCT/NOV/DEC 0 0 16 1 30 42 JAN/FEB/MAR JAN/FEB/MAR