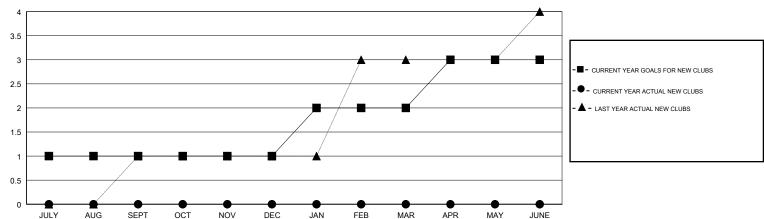

## GOALS AND ACTUAL NEW CLUBS CUMULATIVE

0

0

| DROPPED CLUBS: 1 |     |
|------------------|-----|
| DROPPED MEMBERS  |     |
| DECEASED         | 13  |
| CLUB CANCELLED   | 13  |
| OTHER            | 135 |
| TOTAL            | 161 |